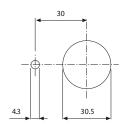

## 08099100 & 08099500 BATTERY DISCONNECT SWITCHES

250A/350A • SPST • IP65 • M10/M12 Studs



250A/350A Manual battery master switch with removable or fixed handle. Available with weather protective boots.

08099100 is interchangeable with IVECO 4822229
08099170 is interchangeable with IVECO 500362400
08099500 (change-over contact) is interchangeable with IVECO 99458665, supplementary contact 1A and high load supplementary contact 5A

### Features/Benefits

- 250-350A continuous current rating
- With aluminum fixed handle or removable key
- Robust body in thermoplastic material
- Waterproof to IP65

# **Mounting Diagram**



### **Specifications**

Max Operating Voltage:24V DCMax Continuous Current:250A & 350AIntermittent Current:2500A at 3 secOperating Temp:-40 °C to +85 °C

Ingress Protection: IP65

Contacts: Silver-plated Copper
Terminals: M10 (brass nuts)
M12 (inox nuts)

### **Applications**

- Heavy Truck
- Off-Road
- Emergency Vehicles
- Mining
- Agricultural
- Material Handling

#### **Web Resources**

Download 2D print and technical resources at: **littelfuse.com/ManualBatterySwitches** 

### **Electrical Diagram**

With supplementary Standard contacts (08099500) contacts





## **Ordering Information**

| PART NUMBER | VOLTAGE   | AMPERAGE | CIRCUITRY | MOUNTING     | INGRESS | TERMINAL<br>NUTS | NOTES                              |
|-------------|-----------|----------|-----------|--------------|