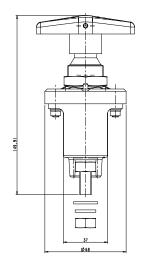

--------------------------|
| 08099100    | 12-24V DC | 250A     | SPST      | Through-Hole | IP65    | M10 Brass        | Fixed handle                       |
| 08098300    | 12-24V DC | 250A     | SPST      | Through-Hole | IP65    | M10 Brass        | Removable key                      |
| 08099170    | 12-24V DC | 250A     | SPST      | Through-Hole | IP65    | M10 Brass        | Fixed handle                       |
| 08099500    | 12-24V DC | 250A     | SPST      | Through-Hole | IP65    | M10 Brass        | Fixed handle (change-over contact) |
| 08099200    | 12-24V DC | 350A     | SPST      | Through-Hole | IP65    | M12 Inox         | Fixed handle                       |

1 of 2



## 08099100 & 08099500 BATTERY DISCONNECT SWITCHES

### **Dimensions in millimeters**

### 08099100



#### 08098300



### 08099170



### 08099500



# 08099200





Visit **Littelfuse.com** for the most up-to-date product information. Littelfuse reserves the right to make product changes, without notice. Material in this document is as accurate as known at the time of publication.