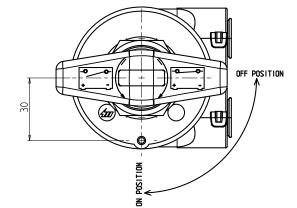

| SPST      | Through-Hole | IP65    | M10 Brass        | Fixed handle                       |
| 08098300    | 12-24V DC | 250A     | SPST      | Through-Hole | IP65    | M10 Brass        | Removable key                      |
| 08099170    | 12-24V DC | 250A     | SPST      | Through-Hole | IP65    | M10 Brass        | Fixed handle                       |
| 08099500    | 12-24V DC | 250A     | SPST      | Through-Hole | IP65    | M10 Brass        | Fixed handle (change-over contact) |
| 08099200    | 12-24V DC | 350A     | SPST      | Through-Hole | IP65    | M12 Inox         | Fixed handle                       |

1 of 2



## 08099100 & 08099500 BATTERY DISCONNECT SWITCHES

### **Dimensions in millimeters**

### 08099100



#### 08098300



### 08099170



### 08099500



# 08099200





Visit **Littelfuse.com** for the most up-to-date product information. Littelfuse reserves the right to make product changes, without notice. Material in this document is as accurate as known at the time of publication.