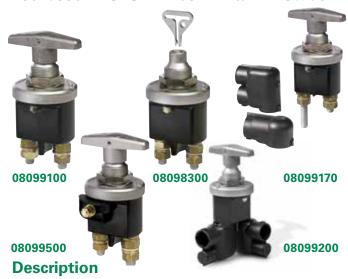

## 08099100 & 08099500 BATTERY DISCONNECT SWITCHES

250A/350A • SPST • IP65 • M10/M12 Studs

250A/350A Manual battery master switch with removable or fixed handle. Available with weather protective boots.

08099100 is interchangeable with IVECO 4822229
08099170 is interchangeable with IVECO 500362400
08099500 (change-over contact) is interchangeable with IVECO 99458665, supplementary contact 1A and high load supplementary contact 5A

## **Ordering Information**

| PART NUMBER | VOLTAGE   | AMPERAGE | CIRCUITRY | MOUNTING     | INGRESS | TERMINAL<br>NUTS | NOTES                              |
|-------------|-----------|----------|-----------|--------------|---------|------------------|------------------------------------|
| 08099100    | 12-24V DC | 250A     | SPST      | Through-Hole | IP65    | M10 Brass        | Fixed handle                       |
| 08098300    | 12-24V DC | 250A     | SPST      | Through-Hole | IP65    | M10 Brass        | Removable key                      |
| 08099170    | 12-24V DC | 250A     | SPST      | Through-Hole | IP65    | M10 Brass        | Fixed handle                       |
| 08099500    | 12-24V DC | 250A     | SPST      | Through-Hole | IP65    | M10 Brass        | Fixed handle (change-over contact) |
| 08099200    | 12-24V DC | 350A     | SPST      | Through-Hole | IP65    | M12 Inox         | Fixed handle                       |

### 08099100

#### 08098300

### 08099170

### 08099500

# 08099200

Visit **Littelfuse.com** for the most up-to-date product information. Littelfuse reserves the right to make product changes, without notice. Material in this document is as accurate as known at the time of publication.