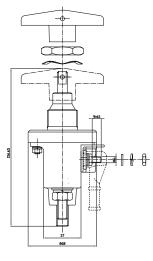

V DC | 250A     | SPST      | Through-Hole | IP65    | M10 Brass        | Fixed handle                       |
| 08098300    | 12-24V DC | 250A     | SPST      | Through-Hole | IP65    | M10 Brass        | Removable key                      |
| 08099170    | 12-24V DC | 250A     | SPST      | Through-Hole | IP65    | M10 Brass        | Fixed handle                       |
| 08099500    | 12-24V DC | 250A     | SPST      | Through-Hole | IP65    | M10 Brass        | Fixed handle (change-over contact) |
| 08099200    | 12-24V DC | 350A     | SPST      | Through-Hole | IP65    | M12 Inox         | Fixed handle                       |

1 of 2



## 08099100 & 08099500 BATTERY DISCONNECT SWITCHES

### **Dimensions in millimeters**

### 08099100



#### 08098300



### 08099170



### 08099500



# 08099200





Visit **Littelfuse.com** for the most up-to-date product information. Littelfuse reserves the right to make product changes, without notice. Material in this document is as accurate as known at the time of publication.