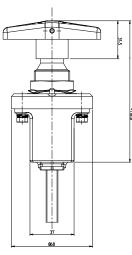

99100    | 12-24V DC | 250A     | SPST      | Through-Hole | IP65    | M10 Brass        | Fixed handle                       |
| 08098300    | 12-24V DC | 250A     | SPST      | Through-Hole | IP65    | M10 Brass        | Removable key                      |
| 08099170    | 12-24V DC | 250A     | SPST      | Through-Hole | IP65    | M10 Brass        | Fixed handle                       |
| 08099500    | 12-24V DC | 250A     | SPST      | Through-Hole | IP65    | M10 Brass        | Fixed handle (change-over contact) |
| 08099200    | 12-24V DC | 350A     | SPST      | Through-Hole | IP65    | M12 Inox         | Fixed handle                       |

1 of 2



## 08099100 & 08099500 BATTERY DISCONNECT SWITCHES

### **Dimensions in millimeters**

### 08099100



#### 08098300



### 08099170



### 08099500



# 08099200





Visit **Littelfuse.com** for the most up-to-date product information. Littelfuse reserves the right to make product changes, without notice. Material in this document is as accurate as known at the time of publication.