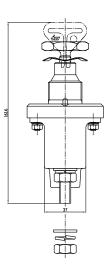

---------|
| 08099100    | 12-24V DC | 250A     | SPST      | Through-Hole | IP65    | M10 Brass        | Fixed handle                       |
| 08098300    | 12-24V DC | 250A     | SPST      | Through-Hole | IP65    | M10 Brass        | Removable key                      |
| 08099170    | 12-24V DC | 250A     | SPST      | Through-Hole | IP65    | M10 Brass        | Fixed handle                       |
| 08099500    | 12-24V DC | 250A     | SPST      | Through-Hole | IP65    | M10 Brass        | Fixed handle (change-over contact) |
| 08099200    | 12-24V DC | 350A     | SPST      | Through-Hole | IP65    | M12 Inox         | Fixed handle                       |

1 of 2



## 08099100 & 08099500 BATTERY DISCONNECT SWITCHES

### **Dimensions in millimeters**

### 08099100



#### 08098300



### 08099170



### 08099500



# 08099200





Visit **Littelfuse.com** for the most up-to-date product information. Littelfuse reserves the right to make product changes, without notice. Material in this document is as accurate as known at the time of publication.