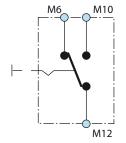

# **Mounting Diagram**

### **Specifications**

Max Operating Voltage:24V DCMax Continuous Current:250A & 350AIntermittent Current:2500A at 3 secOperating Temp:-40 °C to +85 °C

Ingress Protection: IP65

Contacts: Silver-plated Copper
Terminals: M10 (brass nuts)
M12 (inox nuts)