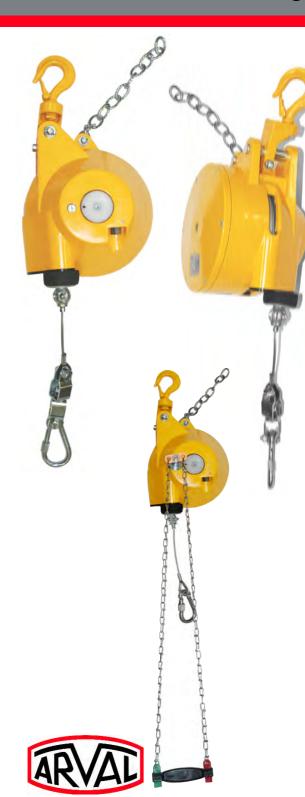

# ARVAL 5 - LC TYPE Balancers from 20 to 100kg

### ■ LC type (Large Casted)

| Designation | ARO<br>reference | Load range<br>(kg) | Stroke<br>(m) |
|-------------|------------------|--------------------|---------------|
| LC20        | YZKA724102       | 20 - 30            | 2             |
| LC30        | YZKA724103       | 30 - 45            | 2             |
| LC45        | YZKA724104       | 45 - 60            | 2             |
| LC60        | YZKA724105       | 60 - 75            | 2             |
| LC75        | YZKA724106       | 75 - 90            | 2             |
| LC90        | YZKA724107       | 90 - 100           | 2             |

#### Main features

- Cast aluminium casing and cover
- > Gradual adjustment of the effective load by endless screw
- > Tapered drum (high strength aluminium)
- Spring encapsulated (safety)
- > Insulated cable
- > Swivel (except for LC balancers with remote lock system)
- > Safety chain