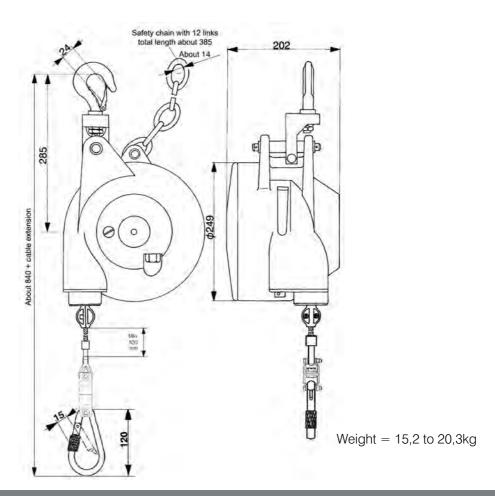

# ARVAL 5 - LC TYPE Balancers from 20 to 100kg

### ■ LC type (Large Casted)

| Designation | ARO<br>reference | Load range<br>(kg) | Stroke<br>(m) |
|-------------|------------------|--------------------|---------------|
| LC20        | YZKA724102       | 20 - 30            | 2             |
| LC30        | YZKA724103       | 30 - 45            | 2             |
| LC45        | YZKA724104       | 45 - 60            | 2             |
| LC60        | YZKA724105       | 60 - 75            | 2             |
| LC75        | YZKA724106       | 75 - 90            | 2             |
| LC90        | YZKA724107       | 90 - 100           | 2             |

#### Main features

- Cast aluminium casing and cover
- > Gradual adjustment of the effective load by endless screw
- > Tapered drum (high strength aluminium)
- Spring encapsulated (safety)
- > Insulated cable
- > Swivel (except for LC balancers with remote lock system)
- > Safety chain