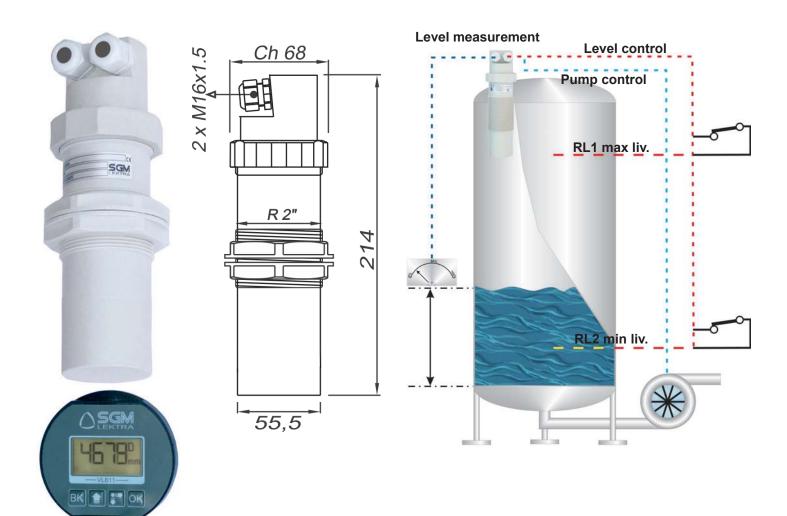

## KTU5 Level control and measure unit

Ultrasonic - G 2"A/PP threaded connection + n.2 2" BSP/ PP fixing bolts 4÷20mA output with 2 relays for alarms or pumps control Calibration by 2 push-buttons, VL611 programming display or via MODBUS RTU

Working temperature: -30 ÷ +70°C

| Working temperature: -30 ÷ +70°C |                                                                                  |
|----------------------------------|----------------------------------------------------------------------------------|
| Version                          |                                                                                  |
| 1                                | IP66, range 0,25÷5m, with electrical connection by 2 internal plug-in connectors |
| 3                                | IP66, range 0,4÷8m, with electrical connection by 2 internal plug-in connectors  |
| Housing material                 |                                                                                  |
| В                                | PP polypropilene                                                                 |
| Z                                | Special                                                                          |
| Power supply                     |                                                                                  |
| 0                                | 24Vac 50÷60Hz                                                                    |
| 1                                | 115Vac 50÷60Hz                                                                   |
| 2                                | 230Vac 50÷60Hz                                                                   |
| 4                                | 24Vdc                                                                            |
| 5                                | 12Vdc Attention! Max 3m distance (only for version 1)                            |
| 9                                | Special                                                                          |
| Optional (opt.)                  |                                                                                  |
| Α                                | None                                                                             |
| С                                | DN80 PN6 UNI 1092-1 / PP flange                                                  |
| D                                | VL611 keyboard/display programming module (VL611SGM) with 1,5 m cable            |
| S                                | S/W for communication MODBUS (010F105A)                                          |
| Z                                | Special                                                                          |