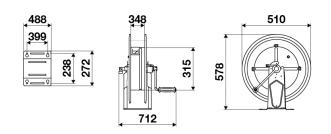

sure            | bar   | 10 - 20                   |
| Compatible fluids   |       | air - water - diesel fuel |
| Swivel joint        |       | brass                     |
| Seals               |       | Viton ®                   |
| Characteristic      |       | fixed                     |
| Material            |       | painted steel             |
| Couplings           |       | -                         |
| Hose                |       |                           |
| ø and hose length   | ø - m |                           |
| Inlet               |       | G 1" (f)                  |
| Outlet              |       | G 1" (f)                  |
| Reel flow path      |       | brass - zinc plated steel |
| Internal drum width | mm    | 348                       |



## Overall dimensions