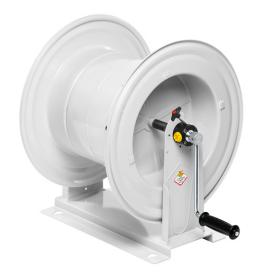

## ART. 75600.100 Manual hose reels – s. 430-530-540-560

Manual hose reel, s.560, for air-water, 20 bar, without hose. Inlet-outlet G 1" (f)

FLUIDS SECTORS FRESH OIL | ANTIFREEZE | AIR | WATER | DIESEL FUEL | NITROGEN/INFLATING USE | A1 JET (FUEL FOR PLANES) AGRICULTURE | LUBE TRUCK AND INDUSTRIAL VEHICLE | BUILDING INDUSTRY AND ROAD CONSTRUCTION | MANUFACTURING INDUSTRY | MINING | SHIPPING AND OFFSHORE